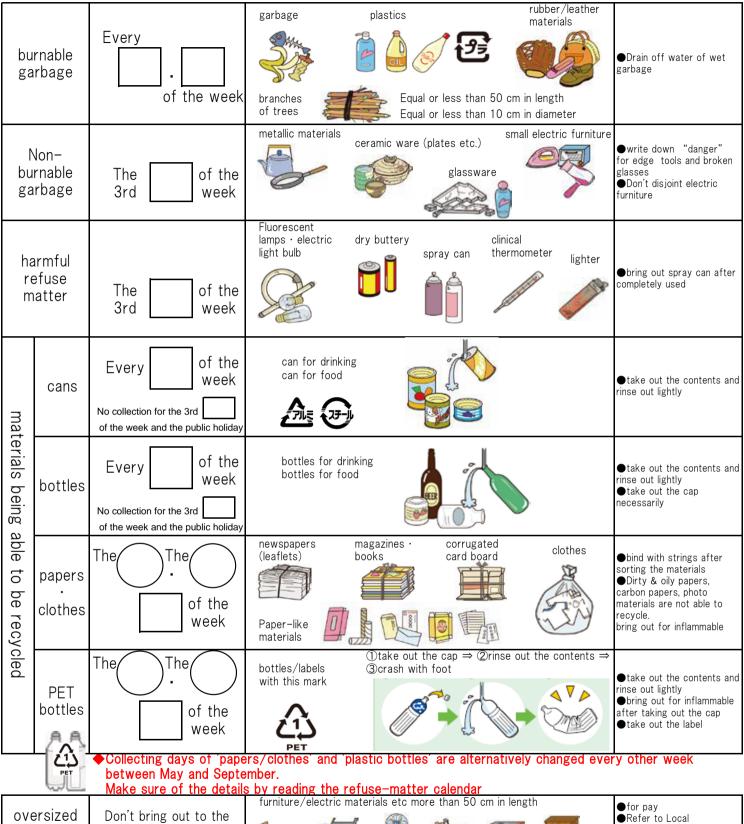

### Table for collection days of refuse matter

Recognize the collection days from your living area

<sup>◆</sup>Collecting days of 'papers/clothes' and 'plastic bottles' are alternatively changed every other week between May and September. Make sure of the details by reading the refuse-matter calendar